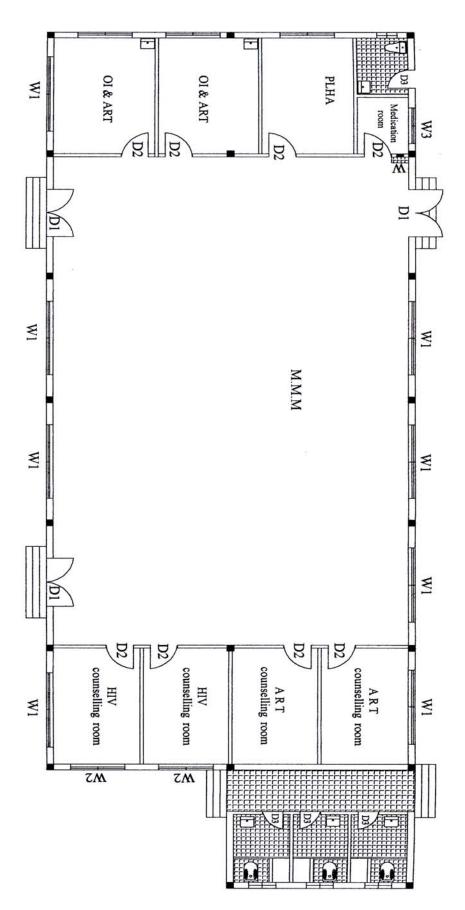

|  |
| • | Date. | <br> | <br> |  |

- Number of members attended: adults, children
- Facilitators and speakers in the meeting: name, position and working place
- Meeting activities:
  - o Topics discussed in the meeting:
    - Purpose of each topic
    - Main content of each topic
    - Methods used
  - o Activities for pediatric MMM
- Other activities:

For example:

- Medical check up: how many PLHA were checked up or follow up for OI or ART
- Referral to other services: how many PLHA were referred to TB, PMTCT services,
- Conclusion:
  - O Do the topics discussed in the meeting respond to the need of PLHA attending the meeting?
  - o Problems, solution and recommendation identified during the meeting
- Date and agenda setting for the next meeting

Appendix 4
Standard MMM Building